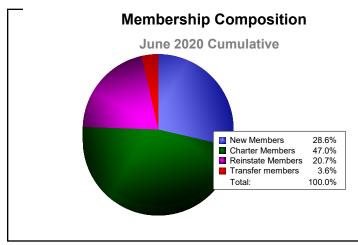

## As of June 2020 Cumulative

| Year      | New<br>Clubs | Dropped<br>Clubs | Gain/<br>Loss<br>Clubs | New<br>Members | Charter<br>Members | Reinstate<br>Members | Transfer<br>Members | Total<br>Member<br>Added | Total<br>Members<br>Dropped | Gain/<br>Loss<br>Members |
|-----------|--------------|------------------|------------------------|----------------|--------------------|----------------------|---------------------|--------------------------|-----------------------------|--------------------------|
| 2015-2016 | 0            | -10              | -10                    | 174            | 124                | 92                   | 1                   | 391                      | -739                        | -348                     |
| 2016-2017 | 3            | -16              | -13                    | 171            | 81                 | 126                  | 0                   | 378                      | -911                        | -533                     |
| 2017-2018 | 3            | -4               | -1                     | 223            | 158                | 45                   | 4                   | 430                      | -409                        | 21                       |
| 2018-2019 | 8            | -1               | 7                      | 128            | 252                | 30                   | 2                   | 412                      | -202                        | 210                      |
| 2019-2020 | 3            | -2               | 1                      | 134            | 220                | 97                   | 17                  | 468                      | -600                        | -132                     |
| Average   | 3            | -7               | -3                     | 166            | 167                | 78                   | 5                   | 416                      | -572                        | -156                     |