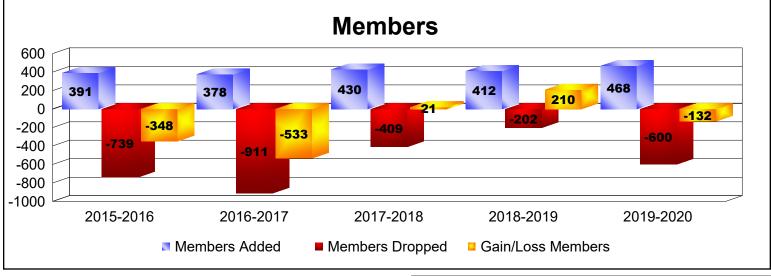

## As of June 2020 Cumulative

| Year      | New<br>Clubs | Dropped<br>Clubs | Gain/<br>Loss<br>Clubs | New<br>Members | Charter<br>Members | Reinstate<br>Members | Transfer<br>Members | Total<br>Member<br>Added | Total<br>Members<br>Dropped | Gain/<br>Loss<br>Members |
|-----------|--------------|------------------|------------------------|----------------|--------------------|----------------------|---------------------|--------------------------|-----------------------------|--------------------------|
| 2015-2016 | 0            | -10              | -10                    | 174            | 124                | 92                   | 1                   | 391                      | -739                        | -348                     |
| 2016-2017 | 3            | -16              | -13                    | 171            | 81                 | 126                  | 0                   | 378                      | -911                        | -533                     |
| 2017-2018 | 3            | -4               | -1                     | 223            | 158                | 45                   | 4                   | 430                      | -409                        | 21                       |
| 2018-2019 | 8            | -1               | 7                      | 128            | 252                | 30                   | 2                   | 412                      | -202                        | 210                      |
| 2019-2020 | 3            | -2               | 1                      | 134            | 220                | 97                   | 17                  | 468                      | -600                        | -132                     |
| Average   | 3            | -7               | -3                     | 166            | 167                | 78                   | 5                   | 416                      | -572                        | -156                     |