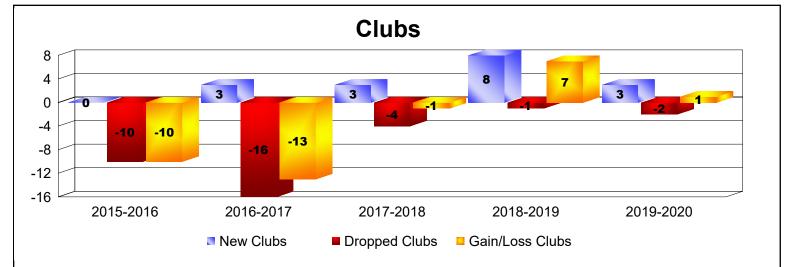

## As of June 2020 Cumulative

| Year      | New<br>Clubs | Dropped<br>Clubs | Gain/<br>Loss<br>Clubs | New<br>Members | Charter<br>Members | Reinstate<br>Members | Transfer<br>Members | Total<br>Member<br>Added | Total<br>Members<br>Dropped | Gain/<br>Loss<br>Members |
|-----------|--------------|------------------|------------------------|----------------|--------------------|----------------------|---------------------|--------------------------|-----------------------------|--------------------------|
| 2015-2016 | 0            | -10              | -10                    | 174            | 124                | 92                   | 1                   | 391                      | -739                        | -348                     |
| 2016-2017 | 3            | -16              | -13                    | 171            | 81                 | 126                  | 0                   | 378                      | -911                        | -533                     |
| 2017-2018 | 3            | -4               | -1                     | 223            | 158                | 45                   | 4                   | 430                      | -409                        | 21                       |
| 2018-2019 | 8            | -1               | 7                      | 128            | 252                | 30                   | 2                   | 412                      | -202                        | 210                      |
| 2019-2020 | 3            | -2               | 1                      | 134            | 220                | 97                   | 17                  | 468                      | -600                        | -132                     |
| Average   | 3            | -7               | -3                     | 166            | 167                | 78                   | 5                   | 416                      | -572                        | -156                     |